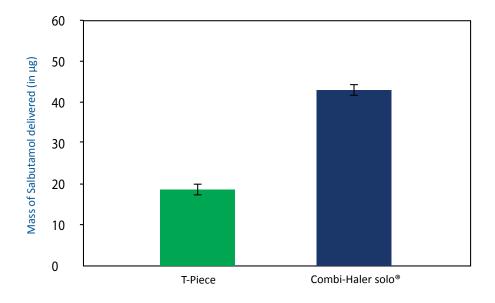

### **Performances**

**Pulmonary deposition x 2** with a pMDI (in comparison with a traditionnal assembly).

# Use with a pMDI

(compared to a T-Piece)

Combi-Haler solo® **double** the pulmonary deposition of medication (with a pMDI) .

Combi-Haler solo® reduces deposition by impaction and/or by sedimentation of substances in the spacer and the circuit.