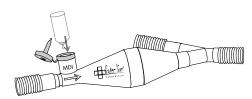

# combi//aler-solo

Combi-Haler solo<sup>®</sup> is a spacer designed to be used in invasive or non invasive mechanical ventilation circuits.

Combi-Haler solo<sup>®</sup> allows the administration of medicines by pMDI without disconnection of the circuit and is designed for situations where a nebulizer is not necessary.

# Use with a pMDI

(compared to a T-Piece)

Combi-Haler solo® **double** the pulmonary deposition of medication (with a pMDI) .

Combi-Haler solo® reduces deposition by impaction and/or by sedimentation of substances in the spacer and the circuit.