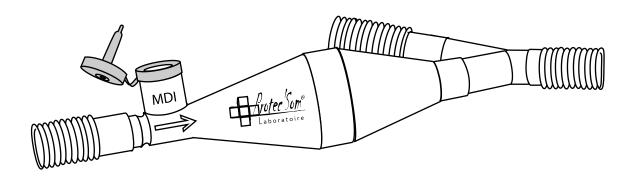

# combi//aler-solo

Combi-Haler solo<sup>®</sup> is a spacer designed to be used in invasive or non invasive mechanical ventilation circuits.

Combi-Haler solo<sup>®</sup> allows the administration of medicines by pMDI without disconnection of the circuit and is designed for situations where a nebulizer is not necessary.

# Use with a pMDI

(compared to a T-Piece)

Combi-Haler solo® **double** the pulmonary deposition of medication (with a pMDI) .

Combi-Haler solo® reduces deposition by impaction and/or by sedimentation of substances in the spacer and the circuit.